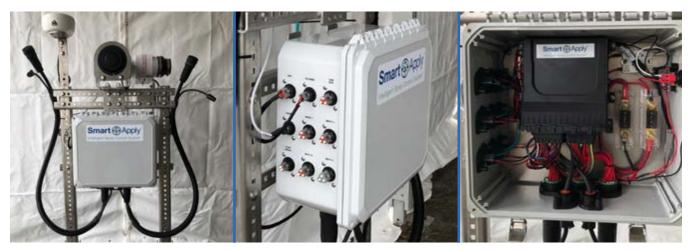

## **Meet the Smart Apply System GEN2**

GEN2 is sold as a kit compatible with virtually all air blast sprayers.

Sealed junction box for maximum weather protection, easy access.

50% fewer electrical connectors, single harness + no fuses.

### **GEN2 Precision Spraying**

50% fewer electrical connectors

Single power harness with a circuit breaker that protects the battery + eliminates fuses

Common ground that reduces number of wires to solenoids

Expanded control board to support up to 40 spray nozzles

Sealed junction box for better weather protection, easier wire + component management

Heavy-duty Android tablet with improved data connections