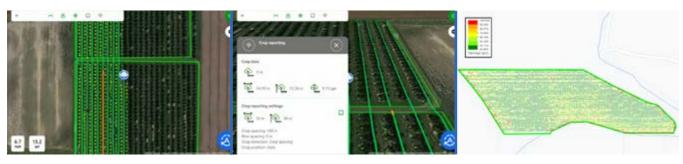

Track job progress, including location and volume of crop count.

Red = larger trees/vines.

Crop reporting in real time with counts, average height, width + volume of trees/vines.

Chemical savings report.

Red = 100% savings.

Dark green = 46% minimum savings.

Up to 93%
Less Chemical Run Off

Up to **87%**Less
Airborne Drift

Average 50%
Reduction in Water Use

Find An Authorized Smart Apply Dealer Near You