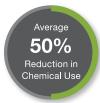

Red = 100% savings.

Dark green = 46% minimum savings.

Up to 93%
Less Chemical Run Off

Up to **87%**Less
Airborne Drift

Average 50%
Reduction in Water Use

Find An Authorized Smart Apply Dealer Near You