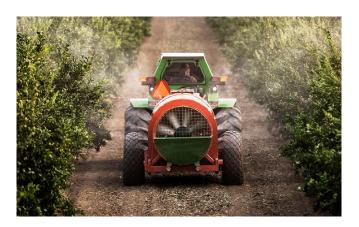

## PRECISION SPRAYING

LiDAR-based system sprays individual trees/vines based on size + foliage density. Stops spraying when nothing is sensed.

Automates spraying so all operator has to do is drive – great for night spraying!

Robust construction + simplified electronics for ease of install + maintenance.

Includes heavy-duty Android tablet

Sold as a kit that can be added to new + used air blast + GUSS Autonomous sprayers.