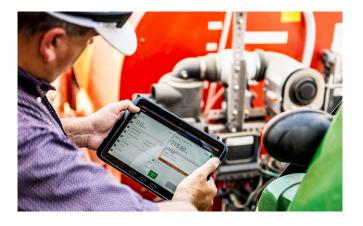

## PRECISION DATA

Automatically creates digital documentation of each spray event + saves to the Cloud.

Captures chemical application volumes, rates + savings, tractor speed, operator performance, tree/vine counts.

Ability to program the day's spray schedule, including multiple tracts + operators.

Intuitive operating screens for ease of use, including choice of languages.

Data supports farm operations, regulatory + sustainability reporting. Can be integrated with Deere Operations Center.