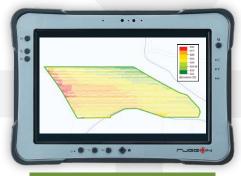

## Data Collection + Analysis You Don't Get Anywhere Else

Precision spraying is just part of the Smart Apply equation. Its precision data capability automatically collects and uploads a variety of information to the Cloud for analysis, compliance, and planning. With Smart Apply's data, you gain insights into the productivity, profitability, health, and sustainability of your orchard or vineyard. The GPS-enabled software facilitates automatic spraying and records key details like date, time, spray volumes, chemical savings, tree counts, canopy volume, and area covered.

TREE COUNTS, SIZE, VOLUME
OF TREES AND VINES

**CHEMICAL SAVINGS REPORT** 

TRACK JOB PROGRESS (INCLUDING LOCATION AND VOLUME)

SPEED REPORT FOR DRIVEN PATH