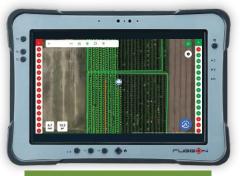

## Data Collection + Analysis You Don't Get Anywhere Else

Precision spraying is just part of the Smart Apply equation. Its precision data capability automatically collects and uploads a variety of information to the Cloud for analysis, compliance, and planning. With Smart Apply's data, you gain insights into the productivity, profitability, health, and sustainability of your orchard or vineyard. The GPS-enabled software facilitates automatic spraying and records key details like date, time, spray volumes, chemical savings, tree counts, canopy volume, and area covered.

TREE COUNTS, SIZE, VOLUME
OF TREES AND VINES

**CHEMICAL SAVINGS REPORT** 

TRACK JOB PROGRESS (INCLUDING LOCATION AND VOLUME)

SPEED REPORT FOR DRIVEN PATH