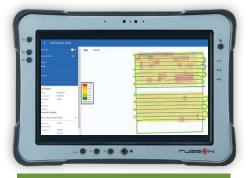

## Data Collection + Analysis You Don't Get Anywhere Else

Precision spraying is just part of the Smart Apply equation. Its precision data capability automatically collects and uploads a variety of information to the Cloud for analysis, compliance, and planning. With Smart Apply's data, you gain insights into the productivity, profitability, health, and sustainability of your orchard or vineyard. The GPS-enabled software facilitates automatic spraying and records key details like date, time, spray volumes, chemical savings, tree counts, canopy volume, and area covered.

## **CLOUD REPORTING & STORAGE**

Losing paper documents is common, but with Smart Apply, your data is quickly uploaded and safely stored in the Cloud, allowing you to easily access both historical and real-time data whenever you're connected to Wi-Fi.