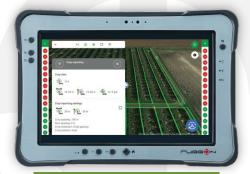

## Data Collection + Analysis You Don't Get Anywhere Else

Precision spraying is just part of the Smart Apply equation. Its precision data capability automatically collects and uploads a variety of information to the Cloud for analysis, compliance, and planning. With Smart Apply's data, you gain insights into the productivity, profitability, health, and sustainability of your orchard or vineyard. The GPS-enabled software facilitates automatic spraying and records key details like date, time, spray volumes, chemical savings, tree counts, canopy volume, and area covered.

TREE COUNTS, SIZE, VOLUME
OF TREES AND VINES

**CHEMICAL SAVINGS REPORT** 

TRACK JOB PROGRESS (INCLUDING LOCATION AND VOLUME)

SPEED REPORT FOR DRIVEN PATH