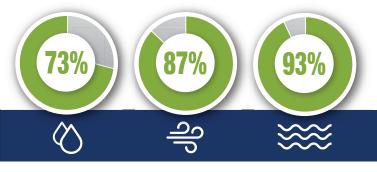

#### Save With Smart Apply®

Up to 73% Chemical & Water Reduction Up to 87% Less Airborne Drift Up to 93% Less Run Off

www.SmartApply.com +1 317 222 4152 Hello@SmartApply.com